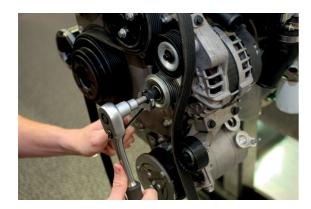

## Alternator Tool Set 13pc

A comprehensive range of tools for removing alternator freewheel pulleys on Bosch and Magneti Marelli type alternators.

## **Additional Information**

- Alternator tools, suitable for use on Audi, BMW, Fiat, Ford, Mercedes-Benz, Renault, Seat and Volkswagen.
- Set includes: M10 Spline x 1/2"D, T50 Star\* x 1/2"D for Bosch alternators; Hex 8mm and 10mm; Spline M8 and M10; Star\* T40 and T50. •