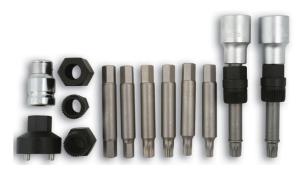

## Alternator Tool Set 13pc

A comprehensive range of tools for removing alternator freewheel pulleys on Bosch and Magneti Marelli type alternators.

## **Additional Information**

- Alternator tools, suitable for use on Audi, BMW, Fiat, Ford, Mercedes-Benz, Renault, Seat and Volkswagen.
- Set includes: M10 Spline x 1/2"D, T50 Star\* x 1/2"D for Bosch alternators; Hex 8mm and 10mm; Spline M8 and M10; Star\* T40 and T50. •

LASER Kamasa Gunson Connect

- 2 adaptors suitable for both Bosch and Magneti Marelli alternators, 1/2"D to Hex adaptor and 2 x pulley connectors.
- Complete with blow mould case for storage.

http://lasertools.co.uk/product/4213